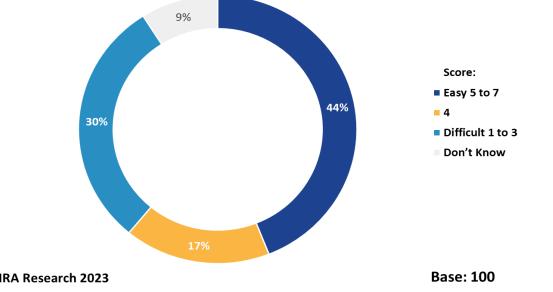

### Ease of attracting young people into the industry

Builders Merchant Monthly OMNIBUS Survey