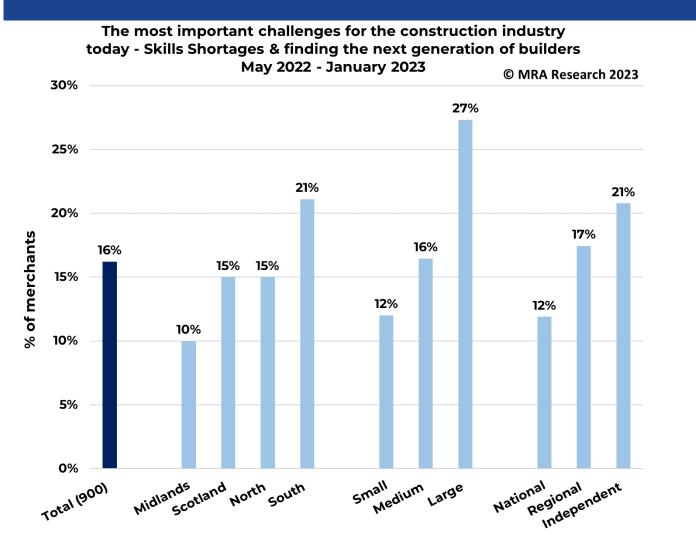

### **Skills Shortages**

About 1 in 6 (16%) of merchants say that skills shortages and finding the next generation of builders is the most important challenge for the industry.

Independents (21%), Lightside Merchants (28%), Large outlets and merchants in the South (21%) are the most concerned.