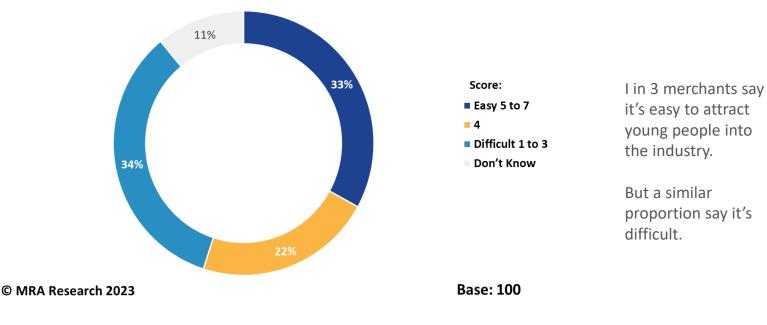

### Ease of attracting young people into the industry

Builders Merchant Monthly OMNIBUS Survey

### **Recruiting women into the industry**

Builders' merchants find it easier now to recruit women into the industry than young people.

© MRA Research 2023