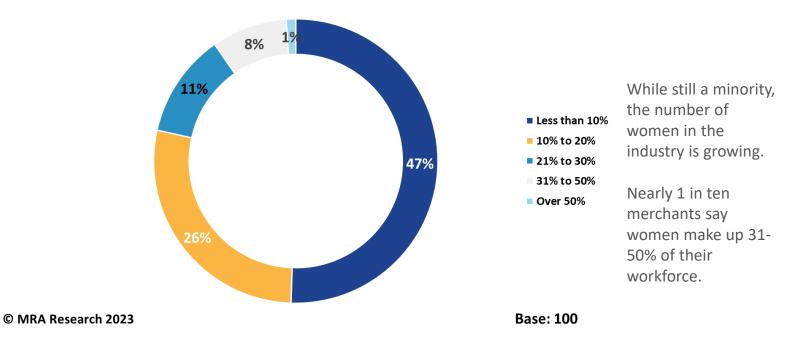

hly OMNIBUS of UK builders' merchants

© MRA Research 2023 T. 01453 521621 E: hello@mra-research.co.uk www.mra-research.co.uk



# MRA Research added 4 questions to the Omnibus about...

- skills shortages
- young people and
- women in the industry

### Builders Merchant Monthly OMNIBUS Survey



#### February 2023

#### A monthly OMNIBUS of UK builders' merchants

### **Skills Shortages**





About 1 in 6 (16%) of merchants say that skills shortages and finding the next generation of builders is the most important challenge for the industry.

Independents (21%), Lightside Merchants (28%), Large outlets and merchants in the South (21%) are the most concerned.

### Ease of attracting young people into the industry







Builders Merchant Monthly OMNIBUS Survey

#### **Gender profile**





Builders Merchant Monthly OMNIBUS Survey

### **Recruiting women into the industry**









Builders' merchants find it easier now to recruit women into the industry than young people.

© MRA Research 2023

### A new Omnibus survey of Builders' Merchants for you

- MRA Research has launched a new monthly Omnibus survey. In an Omnibus survey you can buy as few or as many questions as you want. The results are for your eyes only.
- Benefits include:
  - Representative sample of merchant views with built in quotas for reliability.
  - Research is conducted by experienced professionals who know the industry.
  - It's quick, confidential, reliable and a lot more cost effective than chancing your own or commissioning an ad hoc survey. Plus, free advice and support to get it right.
  - Help w